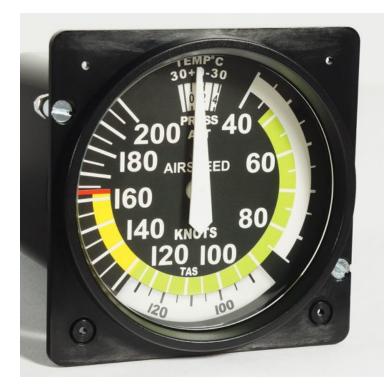

# Airspeed Indicator Cessna 172 X-Plane

#### **Product Summary**

Servo driven very precise replica of an aircraft gauge especially designed for flight simulation

### **Product Description**

The Ethernet Airspeed Indicator Cessna 172 is a very precise replica of an original Cessna 172 Airspeed Indicator and can be used in simulated cockpits for General Aviation. Constructed from high quality ABS and all parts are plastic injection molded for precise fit.