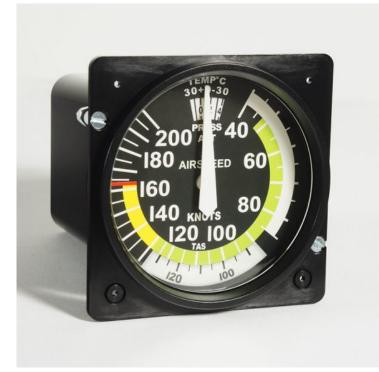

# Airspeed Indicator Cessna 172 X-Plane

#### **Product Summary**

Servo driven very precise replica of an aircraft gauge especially designed for flight simulation

### **Product Description**

The Ethernet Airspeed Indicator Cessna 172 is a very precise replica of an original Cessna 172 Airspeed Indicator and can be used in simulated cockpits for General Aviation. Constructed from high quality ABS and all parts are plastic injection molded for precise fit.