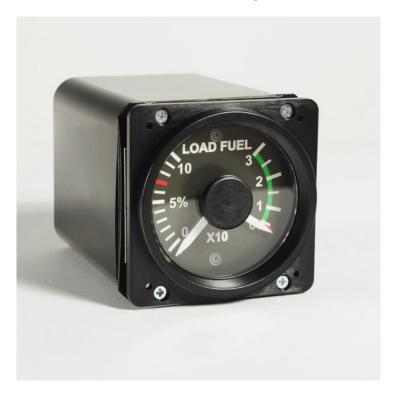

# Bell Load Fuel Gauge

Price: €195.00 ex. VAT/Sales Tax

SKU: 102251

Product Categories: Engine Instruments, Helicopter instruments

Product Tags: bell, bell load fuel, bell load fuel gauge, load fuel, usb

Product Page: https://www.simkits.com/product/bell-load-fuel-gauge/

## **Product Summary**

Servo driven very precise replica of an aircraft gauge especially designed for flight simulation.

### **Product Description**

Servo driven very precise replica of an aircraft gauge especially designed for flight simulation.

Included in the instrument is an electronics board with a dedicated Microprocessor. This Microprocessor connects to your PC via the included USB cable. The instrument is equipped with lighting which can be regulated by the USB Light