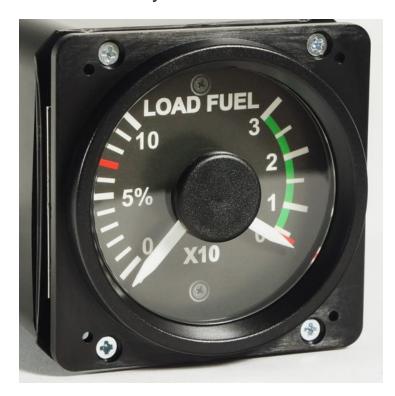

# Bell Load Fuel Gauge

Price: €195.00 ex. VAT/Sales Tax

SKU: 102251

Product Categories: Engine Instruments, Helicopter instruments

Product Tags: bell, bell load fuel, bell load fuel gauge, load fuel, usb

Product Page: https://www.simkits.com/product/bell-load-fuel-gauge/

## **Product Summary**

Servo driven very precise replica of an aircraft gauge especially designed for flight simulation.

### **Product Description**

Servo driven very precise replica of an aircraft gauge especially designed for flight simulation.

Included in the instrument is an electronics board with a dedicated Microprocessor. This Microprocessor connects to your PC via the included USB cable. The instrument is equipped with lighting which can be regulated by the USB Light