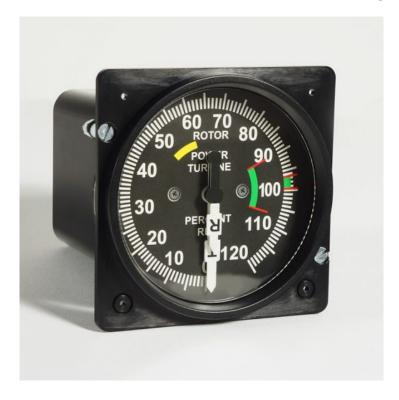

# Bell Rotor Power Torque Gauge

Price: €195.00 ex. VAT/Sales Tax

**SKU**: 102255

Product Categories: Engine Instruments, Helicopter instruments

Product Tags: bell, bell rotor power torque, bell rotor power torque gauge, rotor power torque, usb

## **Product Summary**

Servo driven very precise replica of an Bell Rotor Power Torque Gauge especially designed for flight simulation.

### **Product Description**

Servo driven very precise replica of an aircraft gauge especially designed for flight simulation.

Included in the instrument is an electronics board with a dedicated Microprocessor. This Microprocessor connects to