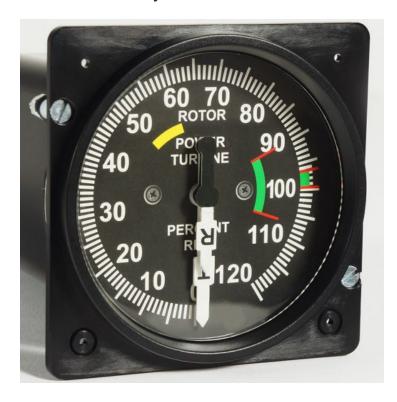

# Bell Rotor Power Torque Gauge

Price: €195.00 ex. VAT/Sales Tax

**SKU**: 102255

Product Categories: Engine Instruments, Helicopter instruments

Product Tags: bell, bell rotor power torque, bell rotor power torque gauge, rotor power torque, usb

## **Product Summary**

Servo driven very precise replica of an Bell Rotor Power Torque Gauge especially designed for flight simulation.

### **Product Description**

Servo driven very precise replica of an aircraft gauge especially designed for flight simulation.

Included in the instrument is an electronics board with a dedicated Microprocessor. This Microprocessor connects to