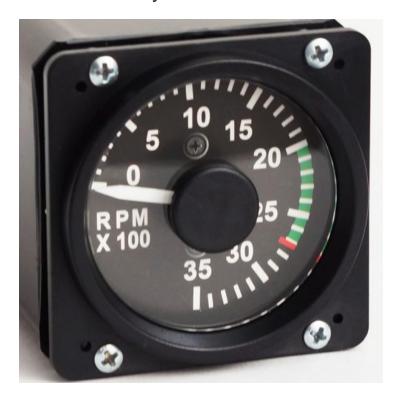

# **Bell Torque Percent Gauge**

Price: €170.00 ex. VAT/Sales Tax

**SKU**: 102252

Product Categories: Engine Instruments, Helicopter instruments

Product Tags: bell, Bell Torque Percent, Bell Torque Percent Gauge, Torque Percent Gauge, usb

# **Product Summary**

Servo driven very precise replica of an aircraft gauge especially designed for flight simulation.

### **Product Description**

Servo driven very precise replica of an aircraft gauge especially designed for flight simulation.

Included in the instrument is an electronics board with a dedicated Microprocessor. This Microprocessor connects to your PC via the included USB cable. The instrument is equipped with lighting which can be regulated by the USB Light