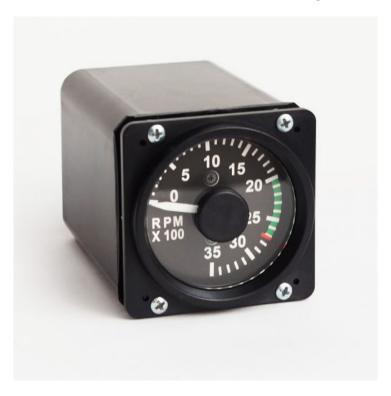

# **Bell Torque Percent Gauge**

Price: €170.00 ex. VAT/Sales Tax

**SKU**: 102252

Product Categories: Engine Instruments, Helicopter instruments

Product Tags: bell, Bell Torque Percent, Bell Torque Percent Gauge, Torque Percent Gauge, usb

# **Product Summary**

Servo driven very precise replica of an aircraft gauge especially designed for flight simulation.

### **Product Description**

Servo driven very precise replica of an aircraft gauge especially designed for flight simulation.

Included in the instrument is an electronics board with a dedicated Microprocessor. This Microprocessor connects to your PC via the included USB cable. The instrument is equipped with lighting which can be regulated by the USB Light