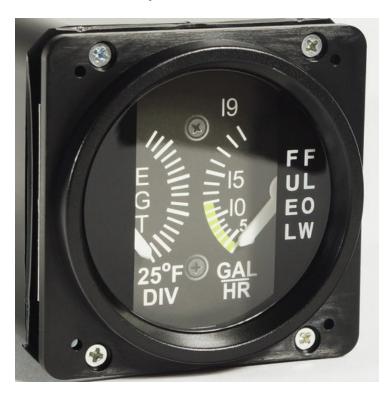

# **Product Summary**

Servo driven very precise replica of an aircraft gauge especially designed for flight simulation.

### **Product Description**

The Ethernet C172 EGT/Fuel Flow Indicator is a very precise replica of an original C172 EGT/Fuel Flow Indicator and can be used in simulated cockpits for General Aviation. Constructed from high quality ABS and all parts are plastic

injection molded for precise fit. It uses stepper motors for long life and smooth very precise motion.

- High Quality (all injection molded parts) - Very Realistic - Connects via Network cable over the local network to the PC - Built-in lighting - Controlled by servo motors - Connects to X-Plane 11 and up - Wiring is included