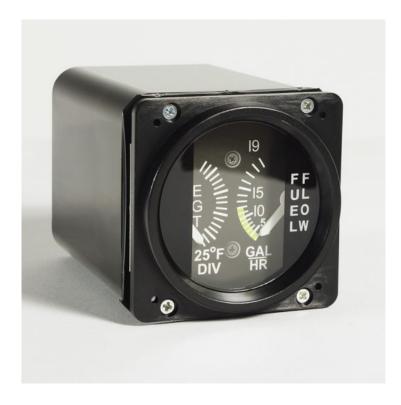

# **Product Summary**

Servo driven very precise replica of an aircraft gauge especially designed for flight simulation.

### **Product Description**

The Ethernet C172 EGT/Fuel Flow Indicator is a very precise replica of an original C172 EGT/Fuel Flow Indicator and can be used in simulated cockpits for General Aviation. Constructed from high quality ABS and all parts are plastic

injection molded for precise fit. It uses stepper motors for long life and smooth very precise motion.

- High Quality (all injection molded parts) - Very Realistic - Connects via Network cable over the local network to the PC - Built-in lighting - Controlled by servo motors - Connects to X-Plane 11 and up - Wiring is included