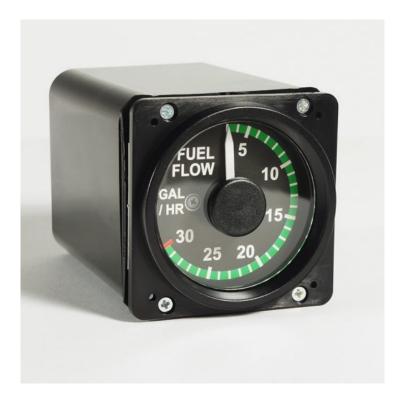

# Fuel Flow Beechcraft Baron

Price: €170.00 ex. VAT/Sales Tax

**SKU**: 102032

**Product Categories**: Engine Instruments

Product Tags: arispeed indicator beechcraft baron, beechcraft baron, Fuel Flow, Fuel Flow Beechcraft Baron, Fuel

### **Product Summary**

Servo driven very precise replica of an aircraft gauge especially designed for flight simulation.

## **Product Description**

Servo driven very precise replica of an aircraft gauge especially designed for flight simulation.

Included in the instrument is an electronics board with a dedicated Microprocessor. This Microprocessor connects to

It is constructed from high quality ABS and all parts are plastic injection molded for precise fit. The scale is high resolution print.

- High Quality (all injection molded parts)
- Very Realistic
- Connects via USB (USB cable included)
- Built-in lighting
- Controlled by Servo(s)
- Dedicated Micro Processor Controller included
- Connects to Microsoft Flight Simulator FS2002, FS2004 and FSX