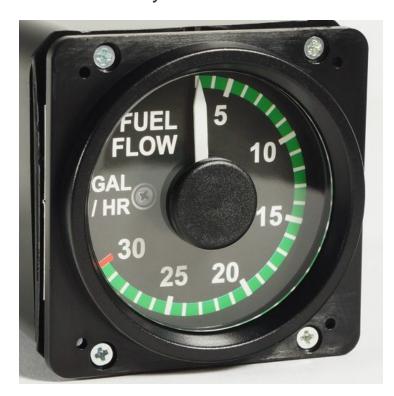

# Fuel Flow Beechcraft Baron

Price: €170.00 ex. VAT/Sales Tax

**SKU**: 102032

**Product Categories**: Engine Instruments

Product Tags: arispeed indicator beechcraft baron, beechcraft baron, Fuel Flow, Fuel Flow Beechcraft Baron, Fuel

### **Product Summary**

Servo driven very precise replica of an aircraft gauge especially designed for flight simulation.

## **Product Description**

Servo driven very precise replica of an aircraft gauge especially designed for flight simulation.

Included in the instrument is an electronics board with a dedicated Microprocessor. This Microprocessor connects to

It is constructed from high quality ABS and all parts are plastic injection molded for precise fit. The scale is high resolution print.

- High Quality (all injection molded parts)
- Very Realistic
- Connects via USB (USB cable included)
- Built-in lighting
- Controlled by Servo(s)
- Dedicated Micro Processor Controller included
- Connects to Microsoft Flight Simulator FS2002, FS2004 and FSX