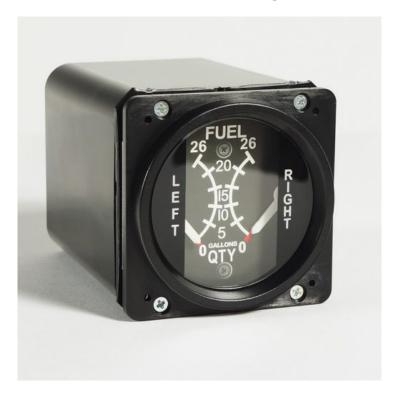

#### **Product Summary**

Servo driven very precise replica of an aircraft gauge especially designed for flight simulation.

### **Product Description**

The C172 Fuel Indicator Left/Right is a very precise replica of an original C172 Fuel Indicator Left/Right and can be used in simulated cockpits for General Aviation. Constructed from high quality ABS and all parts are plastic injection molded

for precise fit. It uses stepper motors for long life and smooth very precise motion.

- High Quality (all injection molded parts) - Very Realistic - Connects to the PC via USB cable - Built-in lighting - Controlled by servo motors - Connects to FSX/Prepar3d - Wiring is included