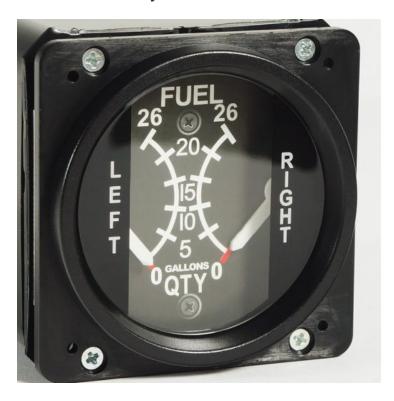

#### **Product Summary**

Servo driven very precise replica of an aircraft gauge especially designed for flight simulation.

### **Product Description**

The C172 Fuel Indicator Left/Right is a very precise replica of an original C172 Fuel Indicator Left/Right and can be used in simulated cockpits for General Aviation. Constructed from high quality ABS and all parts are plastic injection molded

for precise fit. It uses stepper motors for long life and smooth very precise motion.

- High Quality (all injection molded parts) - Very Realistic - Connects to the PC via USB cable - Built-in lighting - Controlled by servo motors - Connects to FSX/Prepar3d - Wiring is included