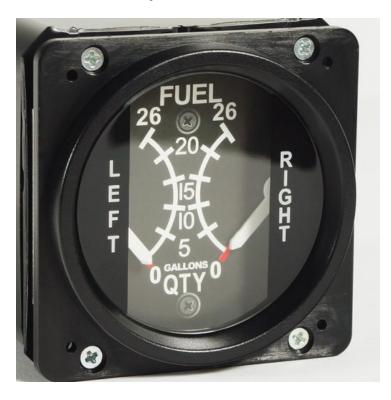

### **Product Summary**

Servo driven very precise replica of an aircraft gauge especially designed for flight simulation.

### **Product Description**

The Ethernet C172 Fuel Indicator Left/Right is a very precise replica of an original C172 Fuel Indicator Left/Right and can be used in simulated cockpits for General Aviation. Constructed from high quality ABS and all parts are plastic

injection molded for precise fit. It uses stepper motors for long life and smooth very precise motion.

- High Quality (all injection molded parts) - Very Realistic - Connects via Network cable over the local network to the PC - Built-in lighting - Controlled by servo motors - Connects to X-Plane 11 and up - Wiring is included