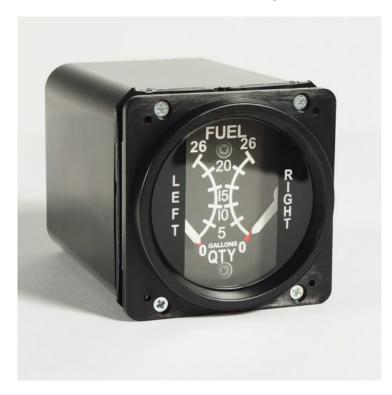

### **Product Summary**

Servo driven very precise replica of an aircraft gauge especially designed for flight simulation.

### **Product Description**

The Ethernet C172 Fuel Indicator Left/Right is a very precise replica of an original C172 Fuel Indicator Left/Right and can be used in simulated cockpits for General Aviation. Constructed from high quality ABS and all parts are plastic

injection molded for precise fit. It uses stepper motors for long life and smooth very precise motion.

- High Quality (all injection molded parts) - Very Realistic - Connects via Network cable over the local network to the PC - Built-in lighting - Controlled by servo motors - Connects to X-Plane 11 and up - Wiring is included