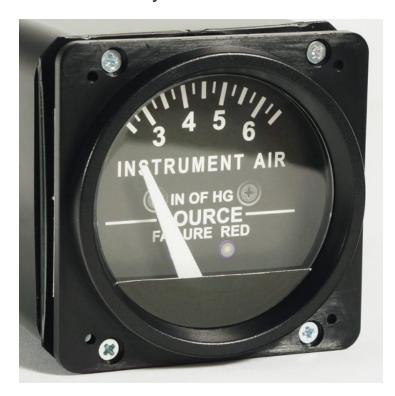

# **Product Summary**

Servo driven very precise replica of an aircraft gauge especially designed for flight simulation.

### **Product Description**

Servo driven very precise replica of an aircraft gauge especially designed for flight simulation.

Included in the instrument is an electronics board with a dedicated Microprocessor. This Microprocessor connects to your PC via the included USB cable. The instrument is equipped with lighting which can be regulated by the USB Light