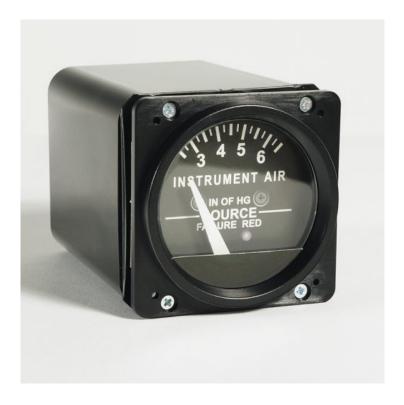

# **Product Summary**

Servo driven very precise replica of an aircraft gauge especially designed for flight simulation.

### **Product Description**

Servo driven very precise replica of an aircraft gauge especially designed for flight simulation.

Included in the instrument is an electronics board with a dedicated Microprocessor. This Microprocessor connects to your PC via the included USB cable. The instrument is equipped with lighting which can be regulated by the USB Light