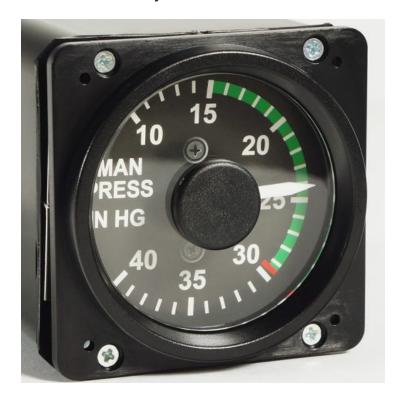

# Manifold Pressure Beechcraft Baron

Price: €170.00 ex. VAT/Sales Tax

**SKU**: 102036

**Product Categories**: Engine Instruments

Product Tags: beechcraft baron, Manifold Pressure, Manifold Pressure Beechcraft Baron, Manifold Pressure

## **Product Summary**

Servo driven very precise replica of an aircraft gauge especially designed for flight simulation.

## **Product Description**

Servo driven very precise replica of an aircraft gauge especially designed for flight simulation.

Included in the instrument is an electronics board with a dedicated Microprocessor. This Microprocessor connects to

It is constructed from high quality ABS and all parts are plastic injection molded for precise fit. The scale is high resolution print.

- High Quality (all injection molded parts)
- Very Realistic
- Connects via USB (USB cable included)
- Built-in lighting
- Controlled by Servo(s)
- Dedicated Micro Processor Controller included
- Connects to Microsoft Flight Simulator FS2002, FS2004 and FSX