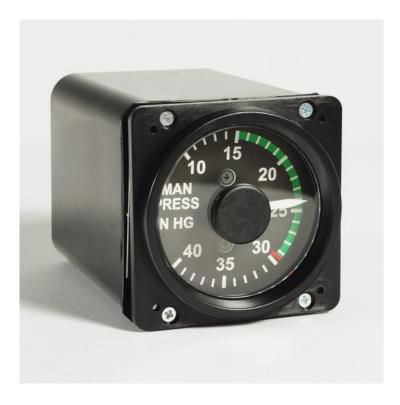

# Manifold Pressure Beechcraft Baron

Price: €170.00 ex. VAT/Sales Tax

**SKU**: 102036

**Product Categories**: Engine Instruments

Product Tags: beechcraft baron, Manifold Pressure, Manifold Pressure Beechcraft Baron, Manifold Pressure

## **Product Summary**

Servo driven very precise replica of an aircraft gauge especially designed for flight simulation.

## **Product Description**

Servo driven very precise replica of an aircraft gauge especially designed for flight simulation.

Included in the instrument is an electronics board with a dedicated Microprocessor. This Microprocessor connects to

It is constructed from high quality ABS and all parts are plastic injection molded for precise fit. The scale is high resolution print.

- High Quality (all injection molded parts)
- Very Realistic
- Connects via USB (USB cable included)
- Built-in lighting
- Controlled by Servo(s)
- Dedicated Micro Processor Controller included
- Connects to Microsoft Flight Simulator FS2002, FS2004 and FSX