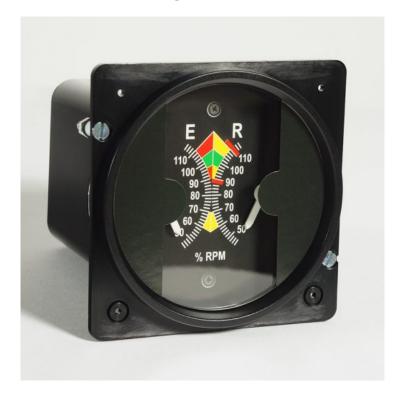

# R22/R44 Engine Rotor RPM Gauge

Price: €195.00 ex. VAT/Sales Tax

SKU: 102254

Product Categories: Engine Instruments, Helicopter instruments

Product Tags: Engine Rotor RPM, R22, R22/R44 Engine Rotor RPM, R22/R44 Engine Rotor RPM Gauge, r44, usb

# **Product Summary**

Servo driven very precise replica of an aircraft gauge especially designed for flight simulation.

### **Product Description**

Servo driven very precise replica of an aircraft gauge especially designed for flight simulation.

Included in the instrument is an electronics board with a dedicated Microprocessor. This Microprocessor.