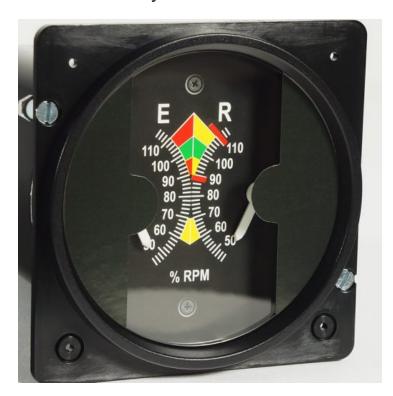

# R22/R44 Engine Rotor RPM Gauge

Price: €195.00 ex. VAT/Sales Tax

SKU: 102254

Product Categories: Engine Instruments, Helicopter instruments

Product Tags: Engine Rotor RPM, R22, R22/R44 Engine Rotor RPM, R22/R44 Engine Rotor RPM Gauge, r44, usb

# **Product Summary**

Servo driven very precise replica of an aircraft gauge especially designed for flight simulation.

### **Product Description**

Servo driven very precise replica of an aircraft gauge especially designed for flight simulation.

Included in the instrument is an electronics board with a dedicated Microprocessor. This Microprocessor.