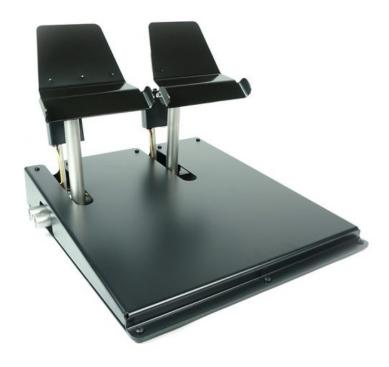

### **Product Summary**

The all new TRC Rudder Pedals with Proportional Brake System are an exact replica of the rudder pedals found in many aircraft. Produced with stainless steel rudder and pedals. Thick stainless steel case, these rudder pedals are really heavy duty!

### **Product Description**

The all new TRC Rudder Pedals with Proportional Brake System are an exact replica of the rudder pedals found in many aircraft. Produced with stainless steel rudder and pedals. Thick stainless steel case, these rudder pedals are really heavy duty! The proportional toe brake system let you use the brake to control the aircraft when on the ground precisely. The Rudder Pedal System is the only one on the market resembling the original parallel travel as in real aircraft. Due to the special design, the TRC Rudder Pedals can be easily interconnected together at any time to create a dual rudder control system, by simply adding the low cost Rudder Coupler (EUR 78.00). When you'd like to create a dual rudder control, just order another set of Rudder Pedals and the Rudder Coupler.

The pedals have their own USB controller incorporated

- Compatible with all popular Flight Simulator programs.
- Ergonomic Design
- Solid Stainless Steel Construction
- Rudder system made of high quality Stainless Steel Pedals made of high quality die-cast aluminum
- Expandable to dual rudder
- USB interface