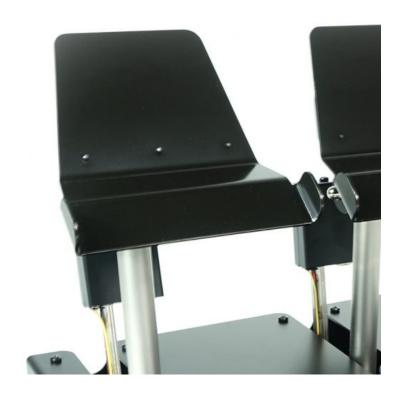

### **Product Description**

The all new TRC Rudder Pedals with Proportional Brake System are an exact replica of the rudder pedals found in many aircraft. Produced with stainless steel rudder and pedals. Thick stainless steel case, these rudder pedals are really heavy duty! The proportional toe brake system let you use the brake to control the aircraft when on the ground precisely. The Rudder Pedal System is the only one on the market resembling the original parallel travel as in real aircraft. Due to the special design, the TRC Rudder Pedals can be easily interconnected together at any time to create a dual rudder control system, by simply adding the low cost Rudder Coupler (EUR 78.00). When you'd like to create a dual rudder control, just order another set of Rudder Pedals and the Rudder Coupler.