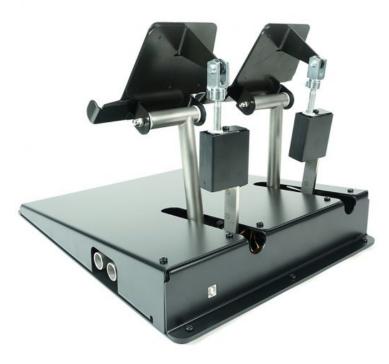

### **Product Summary**

The all new TRC Rudder Pedals with Proportional Brake System are an exact replica of the rudder pedals found in many aircraft. Produced with stainless steel rudder and pedals. Thick stainless steel case, these rudder pedals are really heavy duty!

### **Product Description**

The all new TRC Rudder Pedals with Proportional Brake System are an exact replica of the rudder pedals found in many aircraft. Produced with stainless steel rudder and pedals. Thick stainless steel case, these rudder pedals are really heavy duty! The proportional toe brake system let you use the brake to control the aircraft when on the ground precisely. The Rudder Pedal System is the only one on the market resembling the original parallel travel as in real aircraft. Due to the special design, the TRC Rudder Pedals can be easily interconnected together at any time to create a dual rudder control system, by simply adding the low cost Rudder Coupler (EUR 78.00). When you'd like to create a dual rudder control, just order another set of Rudder Pedals and the Rudder Coupler.