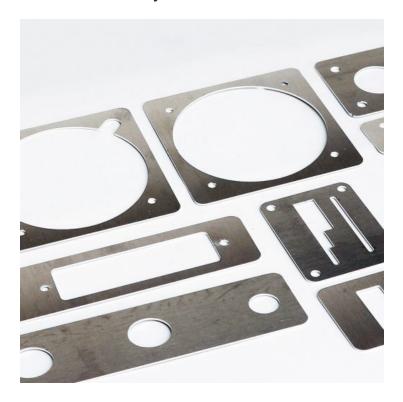

### **Product Summary**

The Simkits Stencil set (11 stencils) made from 1 mm. thick aluminum are the ideal tools to position and draw the cut-outs on your panel.

#### **Product Description**

The Simkits Stencil set (11 stencils) made from 1 mm. thick aluminum are the ideal tools to position and draw the cut-outs on your panel.

The TRC metal stencil for panel cut-outs can be used to produce your own panel easily. Just place one of the 11 different stencils onto your panel, use a sharp pin or pencil to draw the exact lines onto your panel and cut them out! Cut-out stencils for the following instruments are included in the kit

- Large gauge
- Large gauge with additional aperture for 2 knobs
- Large gauge with additional aperture for 1 knob
- Flaps Switch
- Warning panel
- Yoke mount
- Small gauge
- Rocker Switches
- Trim Wheel
- Gear Switch
- Throttle, Mixture and Prop