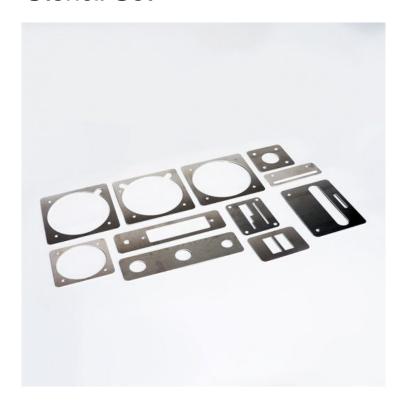

### **Product Summary**

The Simkits Stencil set (11 stencils) made from 1 mm. thick aluminum are the ideal tools to position and draw the cut-outs on your panel.

#### **Product Description**

The Simkits Stencil set (11 stencils) made from 1 mm. thick aluminum are the ideal tools to position and draw the cut-outs on your panel.

The TRC metal stencil for panel cut-outs can be used to produce your own panel easily. Just place one of the 11 different stencils onto your panel, use a sharp pin or pencil to draw the exact lines onto your panel and cut them out! Cut-out stencils for the following instruments are included in the kit

- Large gauge
- Large gauge with additional aperture for 2 knobs
- Large gauge with additional aperture for 1 knob
- Flaps Switch
- Warning panel
- Yoke mount
- Small gauge
- Rocker Switches
- Trim Wheel
- Gear Switch
- Throttle, Mixture and Prop