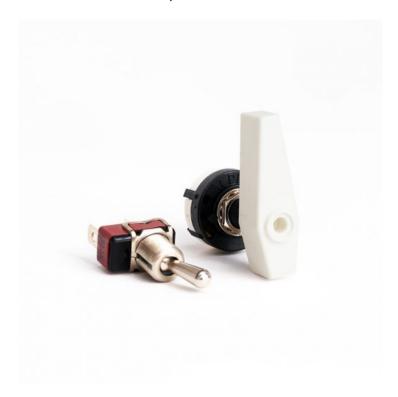

### **Product Summary**

The Tank Switch is a replica of the original Cessna 172/182 Tank switch. It has 3 positions at 90 degrees each: Left, Both and Right. The "Fuel Switch Off" switch and wiring is included.

#### **Product Description**

The Tank Switch is a replica of the original Cessna 172/182 Tank switch. It has 3 positions at 90 degrees each: Left, Both and Right. The "Fuel Switch Off" switch and wiring is included.

The Tank Switch /Fuel Shut off Switch is to be connected to the TRC 472 USB Switched Board.