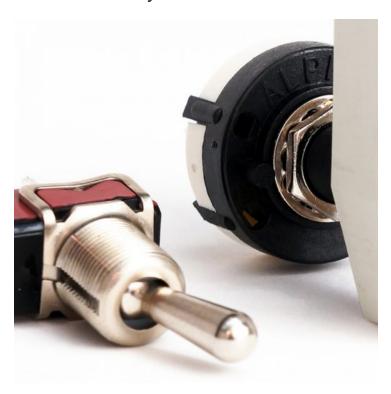

### **Product Summary**

The Tank Switch is a replica of the original Cessna 172/182 Tank switch. It has 3 positions at 90 degrees each: Left, Both and Right. The "Fuel Switch Off" switch and wiring is included.

#### **Product Description**

The Tank Switch is a replica of the original Cessna 172/182 Tank switch. It has 3 positions at 90 degrees each: Left, Both and Right. The "Fuel Switch Off" switch and wiring is included.

The Tank Switch /Fuel Shut off Switch is to be connected to the TRC 472 USB Switched Board.