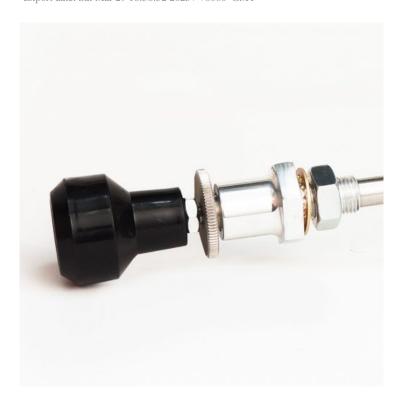

## **Product Description**

The throttle adjust is not a replica, but an original high quality throttle as used in light aircraft. (It is constructed according FAA regulations). The casing (from quality finished aluminum) has Teflon inner liner for low friction. Features stainless steel end fittings, swivel, and end rod. Furnished with FAA-style Black knob. Travel: 3-3/8".