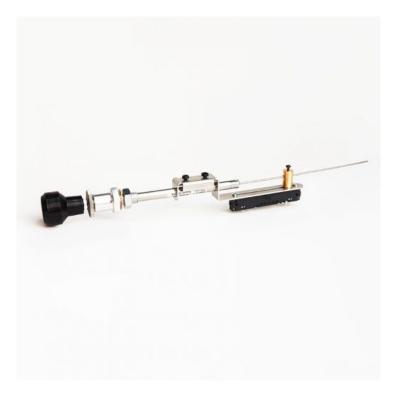

### **Product Summary**

The throttle is not a replica, but an original high quality throttle as used in light aircraft. (It is constructed according FAA regulations).

When paired with the separate Throttle/Mixture/Prop Controller the product is compatible with FSX/Prepar3d/DCS/X-Plane/MSFS and any other software which supports regular joysticks/gamepads.

## **Product Description**

The throttle adjust is not a replica, but an original high quality throttle as used in light aircraft. (It is constructed according FAA regulations). The casing (from quality finished aluminum) has Teflon inner liner for low friction. Features stainless steel end fittings, swivel, and end rod. Furnished with FAA-style Black knob. Travel: 3-3/8".