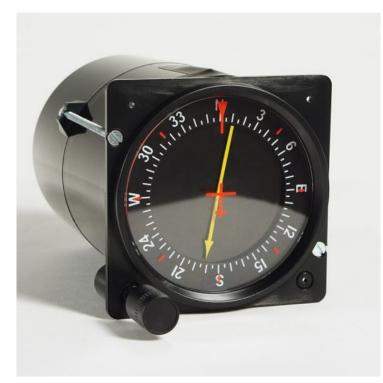

# **ADF Indicator X-Plane**

#### **Product Summary**

The Ethernet ADF Indicator is a very precise replica of an original Automatic Direction Finder and can be used in simulated cockpits for General Aviation, Airliners and Jet Fighters.

### **Product Description**

The Ethernet ADF Indicator is a very precise replica of an original ADF Indicator and can be used in simulated cockpits for General Aviation, Airliners and Jet Fighters. Constructed from high quality ABS and all parts are plastic injection