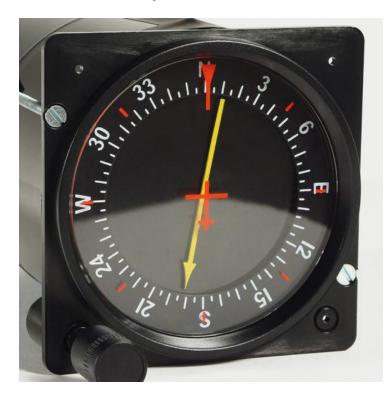

# **ADF Indicator X-Plane**

#### **Product Summary**

The Ethernet ADF Indicator is a very precise replica of an original Automatic Direction Finder and can be used in simulated cockpits for General Aviation, Airliners and Jet Fighters.

### **Product Description**

The Ethernet ADF Indicator is a very precise replica of an original ADF Indicator and can be used in simulated cockpits for General Aviation, Airliners and Jet Fighters. Constructed from high quality ABS and all parts are plastic injection