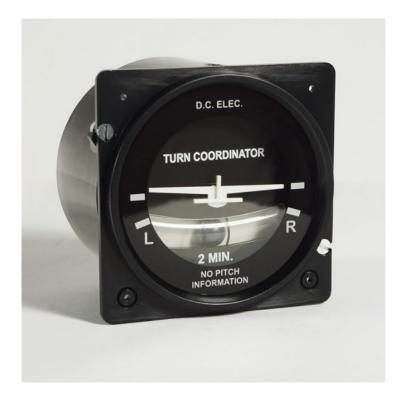

### **USB Turn and Bank Indicator**

Price: €280.00 ex. VAT/Sales Tax

SKU: 108507-1

**Product Categories**: Navigation Instruments

Product Tags: turn and bank coordinator, turn and slip coordinator, turn coordinator, usb, usb turn and bank coordinator

## **Product Summary**

The Turn and Bank Indicator is a very precise replica of an original Heading Indicator and can be used in simulated cockpits for General Aviation, Airliners and Jet Fighters.

#### **Product Description**

The Turn and Bank Indicator is a very precise replica of an original Turn and Bank Indicator and can be used in simulated cockpits for General Aviation, Airliners and Jet Fighters. Constructed from high quality ABS and all parts are