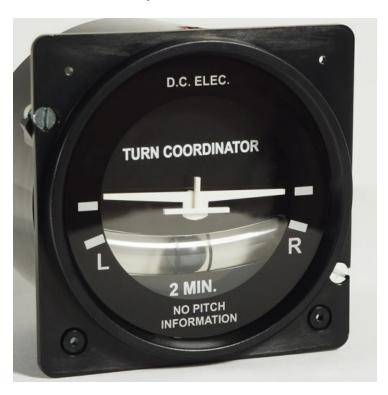

### **USB Turn and Bank Indicator**

Price: €280.00 ex. VAT/Sales Tax

SKU: 108507-1

**Product Categories**: Navigation Instruments

Product Tags: turn and bank coordinator, turn and slip coordinator, turn coordinator, usb, usb turn and bank coordinator

## **Product Summary**

The Turn and Bank Indicator is a very precise replica of an original Heading Indicator and can be used in simulated cockpits for General Aviation, Airliners and Jet Fighters.

#### **Product Description**

The Turn and Bank Indicator is a very precise replica of an original Turn and Bank Indicator and can be used in simulated cockpits for General Aviation, Airliners and Jet Fighters. Constructed from high quality ABS and all parts are