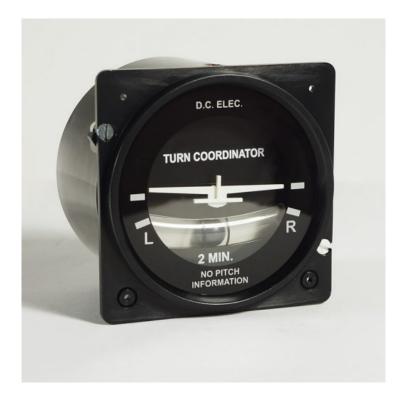

## **Product Summary**

The Turn and Bank Indicator is a very precise replica of an original Heading Indicator and can be used in simulated cockpits for General Aviation, Airliners and Jet Fighters.

### **Product Description**

The Ethernet Turn and Bank Indicator is a very precise replica of an original Turn and Bank Indicator and can be used in simulated cockpits for General Aviation, Airliners and Jet Fighters. Constructed from high quality ABS and all parts are