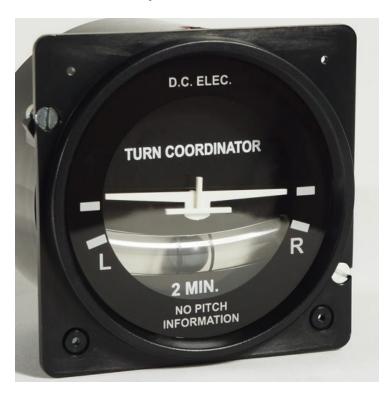

## **Product Summary**

The Turn and Bank Indicator is a very precise replica of an original Heading Indicator and can be used in simulated cockpits for General Aviation, Airliners and Jet Fighters.

### **Product Description**

The Ethernet Turn and Bank Indicator is a very precise replica of an original Turn and Bank Indicator and can be used in simulated cockpits for General Aviation, Airliners and Jet Fighters. Constructed from high quality ABS and all parts are